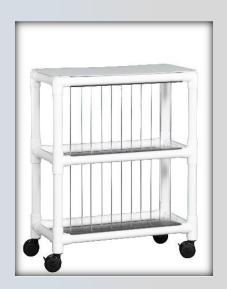

## **MRI Compatible Storage Chart System**

| Technical Data   |        |
|------------------|--------|
| Height:          | 37"    |
| Width:           | 29"    |
| Depth:           | 14.5"  |
| Weight:          | 36 lbs |
| Ship Weight:     | 41 lbs |
| Shipping Method: | Parcel |

| Ordering Options |  |
|------------------|--|
| MRI NCR10 L      |  |

These attractive and affordable mobile notebook chart racks allow you to store and transport charts easily throughout your facility for:

#### MRI COMPATIBLE - no magnetic parts

- Our system accommodates notebook ring binder charts
- Holds 10 binders
- For binder back width of 2.75" up to 4"
- Special MRI 3" twin-wheel casters, all locking
- An attractive lock system is optional